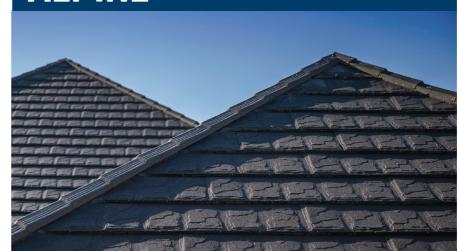

## **SHAKE**

Irregular grooves give this profile a recurring yet organic pattern that works on a wide variety of homes and is both supremely versatile, and immensely popular.