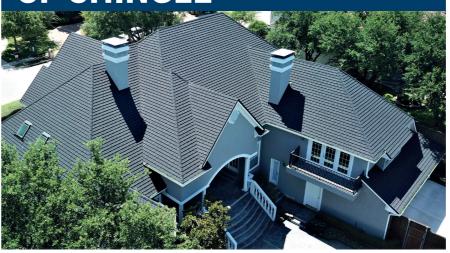

## **CF SHINGLE**

Specifically designed to mimic the appearance of asphalt shingles, this profile combines a traditional look with a high-performance roofing system. Enjoy timeless aesthetics in a light-weight steel panel roof.